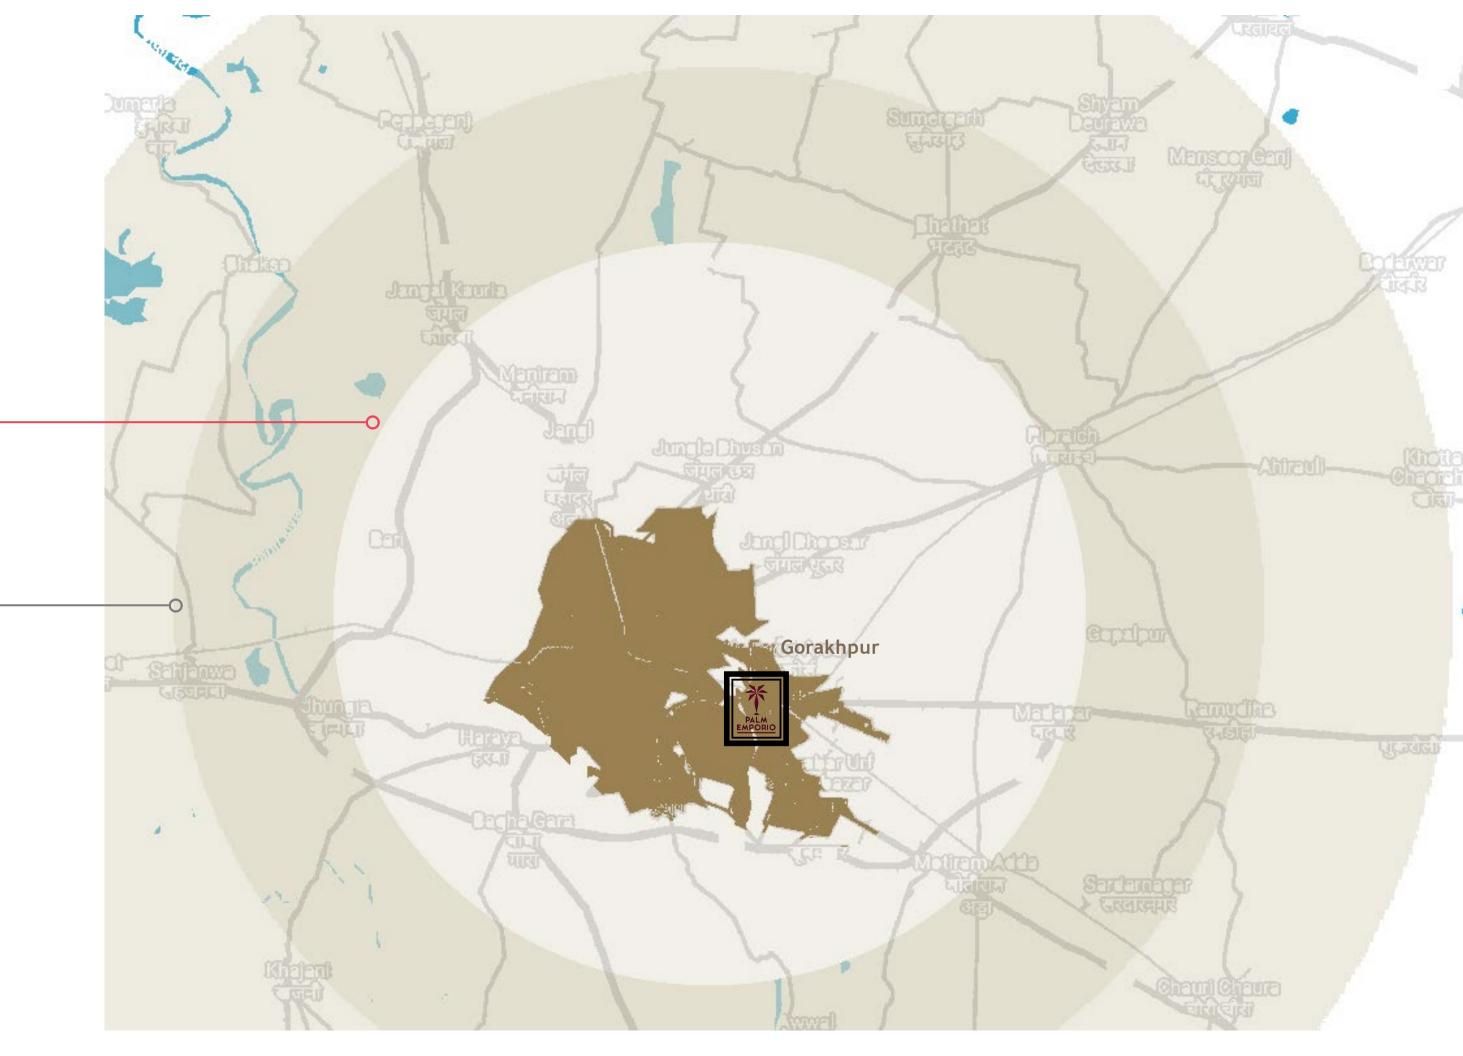

### CATCHMENT AREA

30 minutes 5,00,000 people

**45 minutes** 15,00,000 People

## ONE OF THE MOST ACCESSIBLE LOCATIONS IN GORAKHPUR

Gorakhpur Waterfront is well-positioned along the east (right) bank of the River Sava opposite New Gorakhpur. It is connected to New Gorakhpur (west Sava bank) by four nearby bridges and to the city centre by main traffic arteries and boulevards.