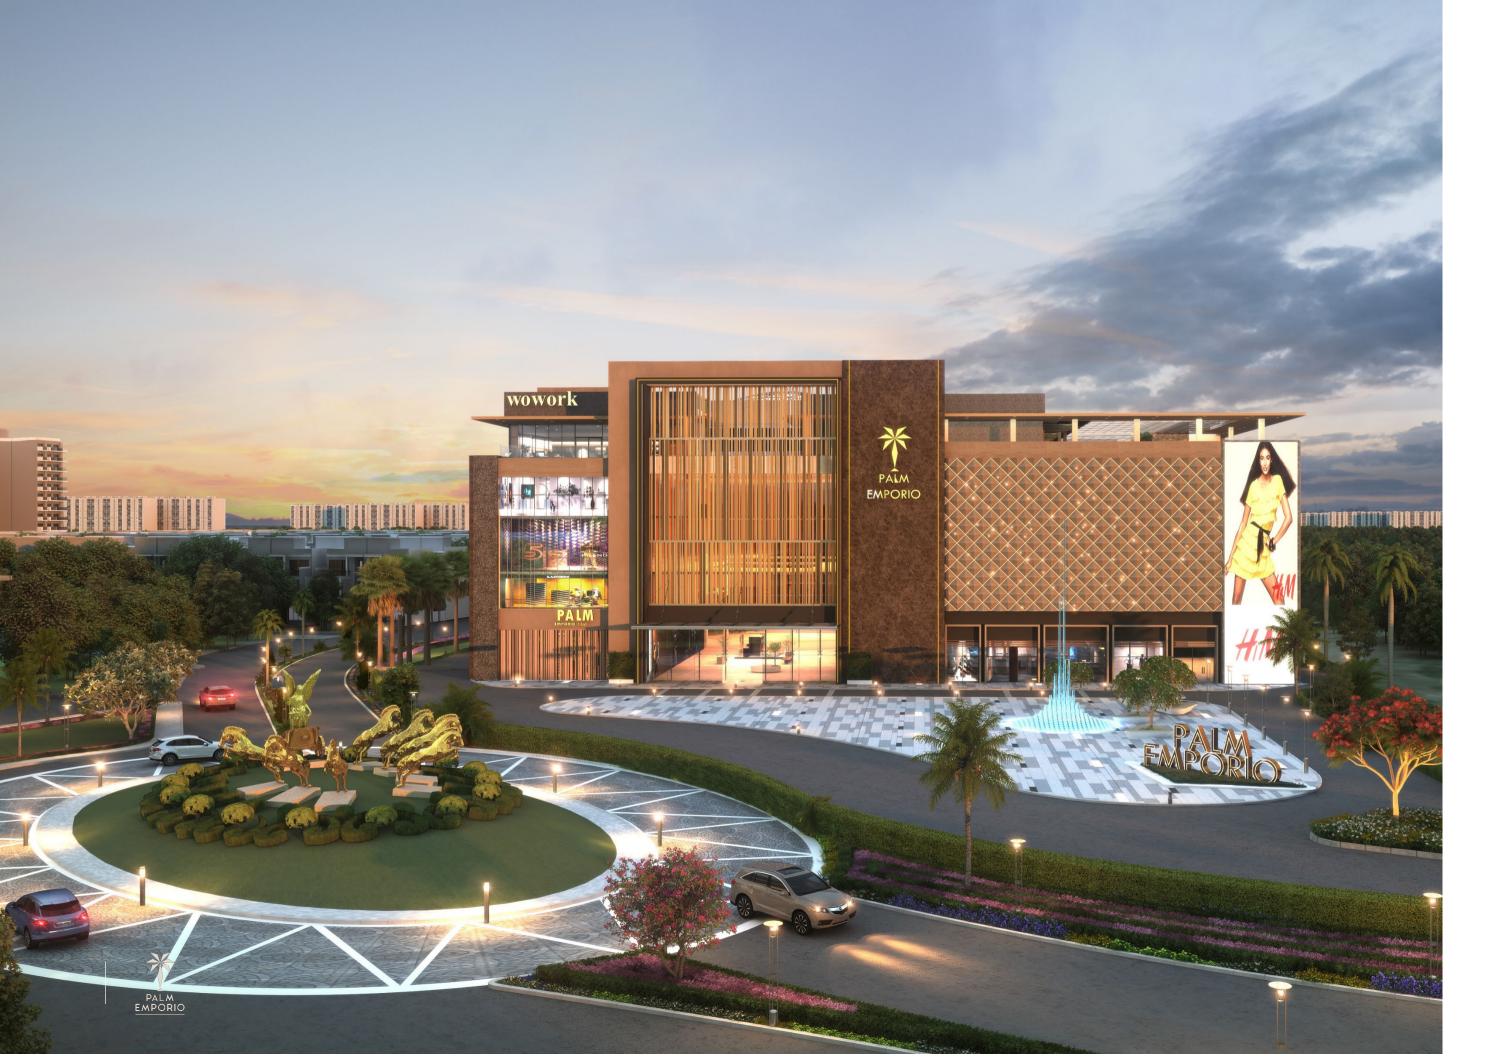

## GORAKHPUR 'S MOST EXCITING NEW DEVELOPMENT

Palm Emporio is the city's 350 crore new Destination mall developed by Aisshpra Lifespaces, covering 7,50,000 square feet beside the Ramgarh Taal. It is part of the 75 Acre Paalm Paradise integrated township delivering transformational change to the area by supporting sustainable development, creating new public spaces, prioritising streets for pedestrians and bringing the cultural life of Gorakhpur to the heat of the city.

### PALM EMPORIO HAS IT ALL

Palm Emporio will not only be the largest shopping mall in Gorakhpur, but also across the entire Eastern Uttar Pradesh.

Its eclectic blend of styles and brands - mixing compelling retail outlets with highly attractive entertainment and dining opportunities - will be a magnet for people of all ages, both locally and for the increasing flow of visitors who are streaming in from nearby towns.

### SUPERB OPEN SPACES, STYLISH DESIGN

The mall is projected to be a huge crowd attractor with entertainment, waterfront restaurants and fashion, all under one roof. The unconventional shopping mall design includes internal public streets to allow the connection between the surrounding area and waterfront, and is perfect for a dense urban environment.

### **DESIGNED TO IMPRESS AND DELIGHT**

Palm Emporio has been designed to seamlessly integrate and extend Gorakhpur 's existing street grid, extending the spirit and fabric of the streets into and through the building.

### A CONVENIENT, COMPELLING SHOPPING EXPERIENCE

As the largest shopping mall in the entire region, Palm Emporio will deliver an unprecedented retail experience both in terms of variety and quantity. With over 150 local and international brands from which to choose, it will be home to a wider range of shopping opportunities than any other destination in Gorakhpur.