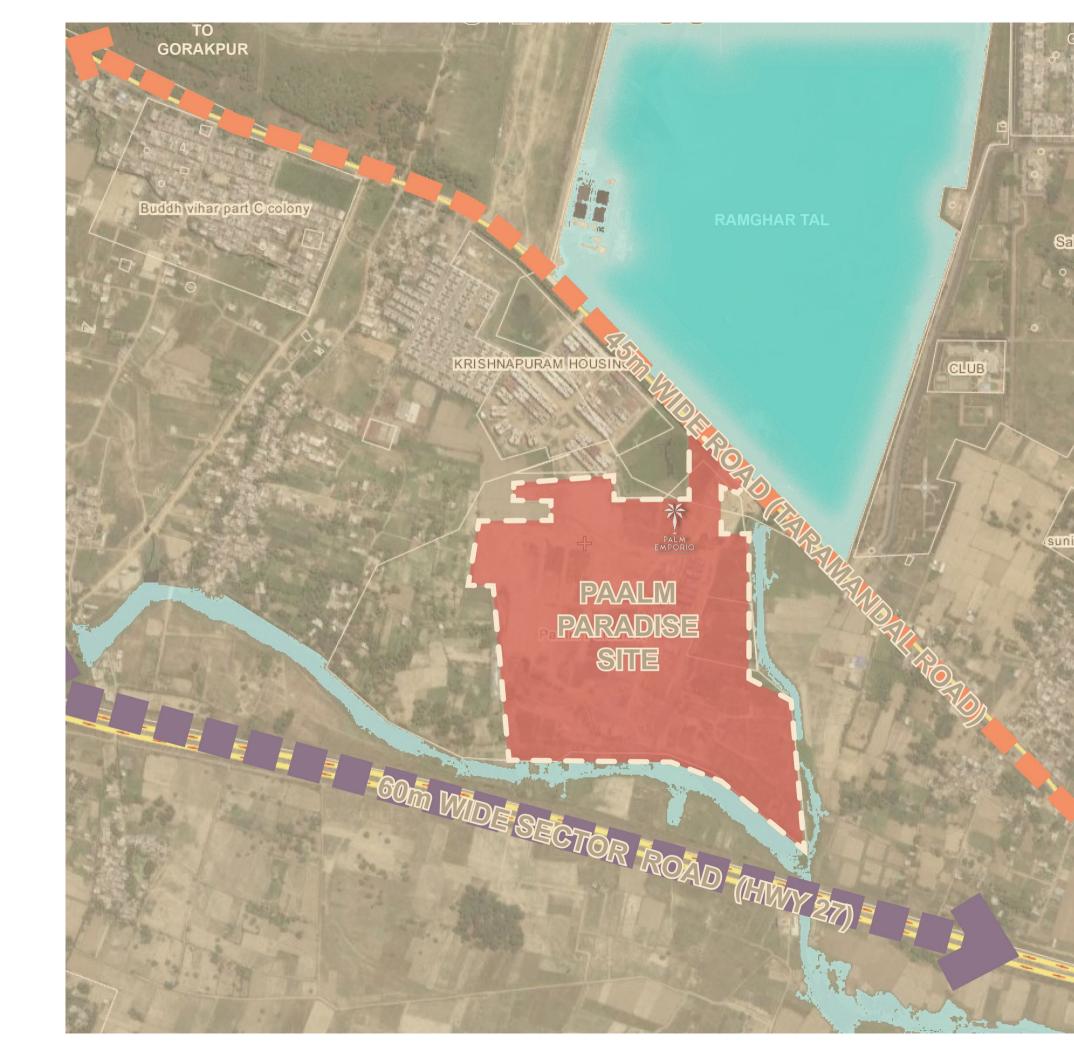

## ONE OF THE MOST ACCESSIBLE LOCATIONS IN GORAKHPUR

Gorakhpur Waterfront is well-positioned along the east (right) bank of the River Sava opposite New Gorakhpur. It is connected to New Gorakhpur (west Sava bank) by four nearby bridges and to the city centre by main traffic arteries and boulevards.

The site offers excellent accessibility: it is just a 15-minute drive from Airport City Gorakhpur with direct access to the highway, within 2km of the emerging central business district, just 8KM from Gorakhpur Central Station, and within walking distance of the historic city centre.

The Waterfront overlooks the significant historic site of the Gorakhpur city providing an opportunity to connect future residents with the exceptional cultural history of Gorakhpur.

Airport 10 km

Sahara Estate **500 m** 

Town Centre Golghar 8.0 km

AIIMS

9.5 km

Ramgarh Taal **0 km** 