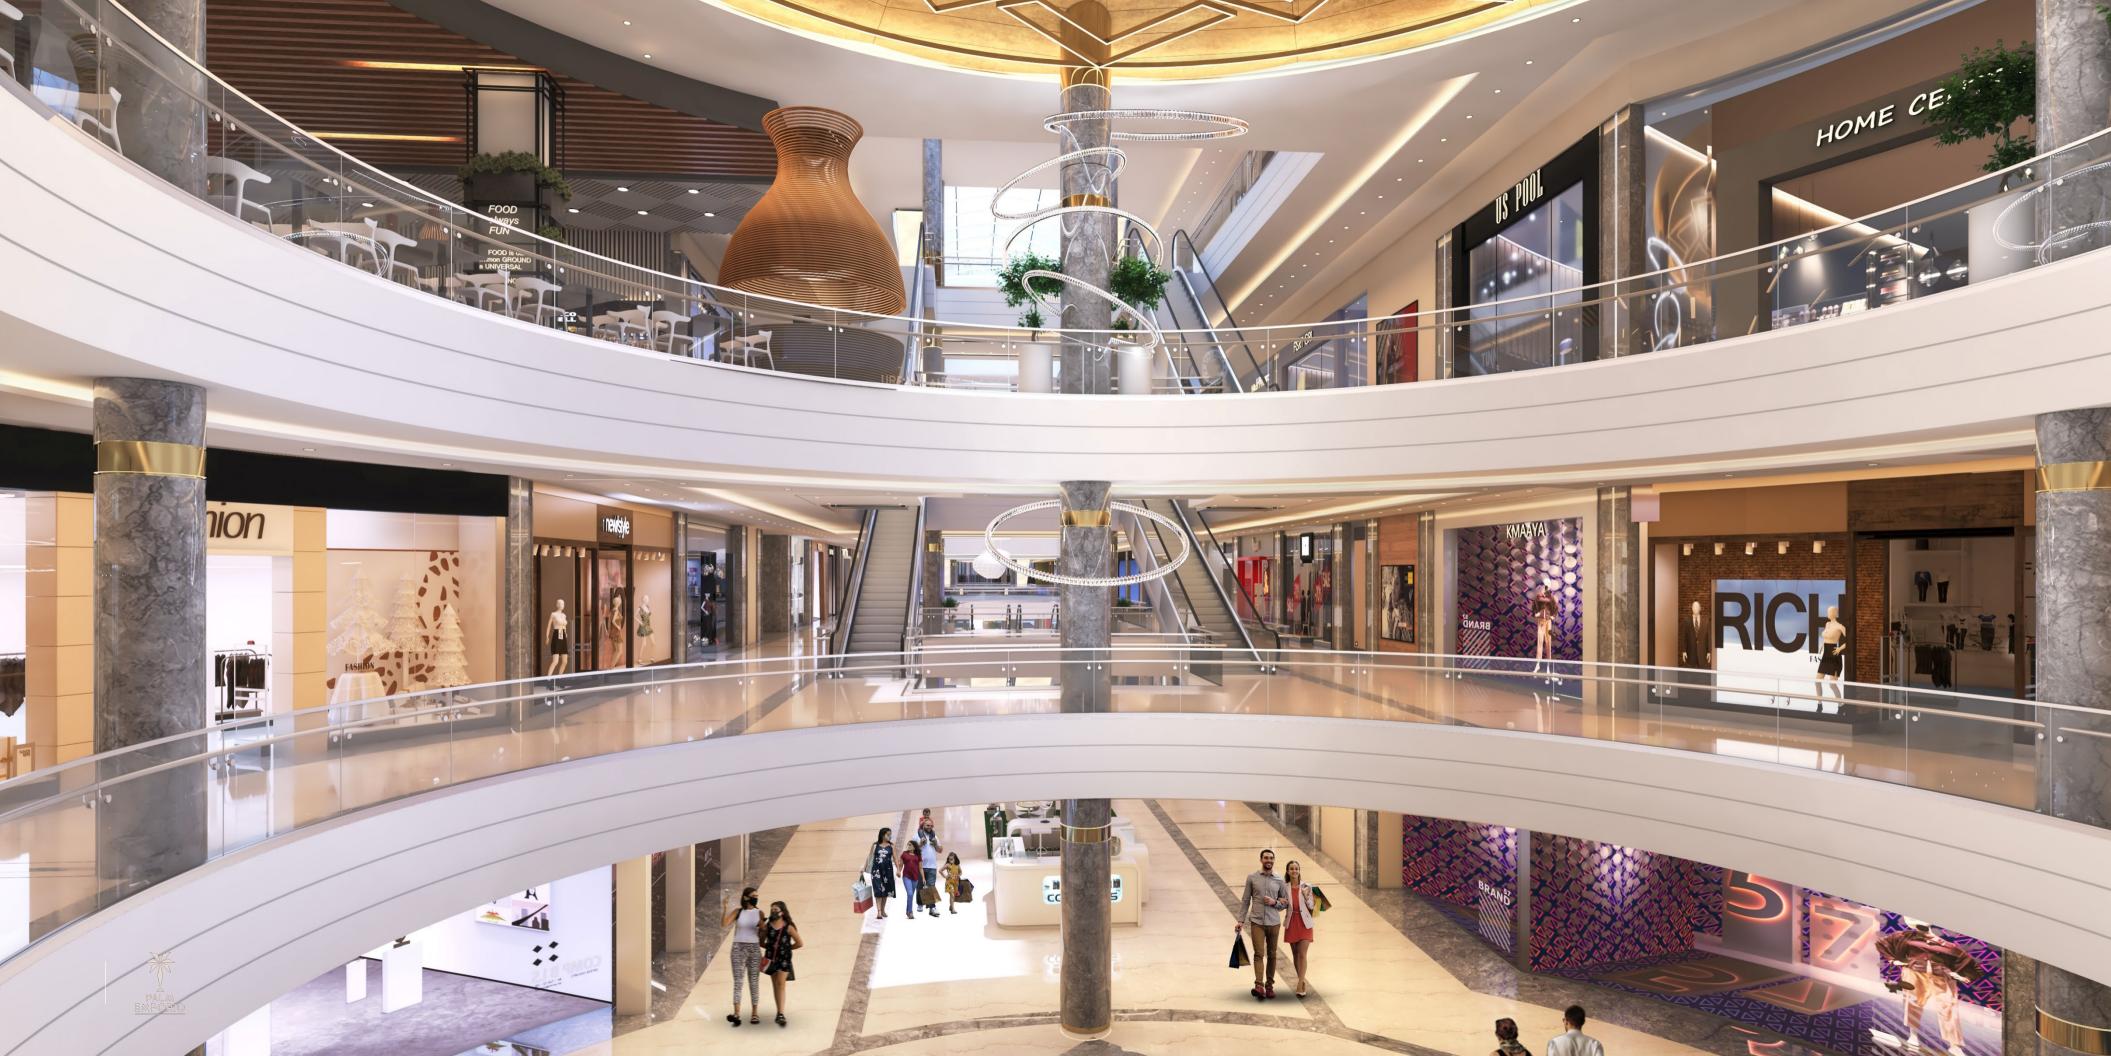

### PALM EMPORIO **KEY FACTS**

Retails on Five Floors

Fashion 'high street' in central atrium

**Leasing Area** 6,00,000 Sq.ft

Parking places 900 Cars

Luxurious shopping and dining experience with world-class luxury brands

Mall stats operating 2024

**GFA** 7,50,000 Sq. Ft

(approx.)

Modern Multiplex cinema

New concepts by Aisshpra Lifespaces integrating people and spaces

Restaurants and cafes with outdoor Lake front seating terrace

### A CONVENIENT, COMPELLING SHOPPING EXPERIENCE

As the largest shopping mall in the entire region, Palm Emporio will deliver an unprecedented retail experience both in terms of variety and quantity. With over 150 local and international brands from which to choose, it will be home to a wider range of shopping opportunities than any other destination in Gorakhpur.