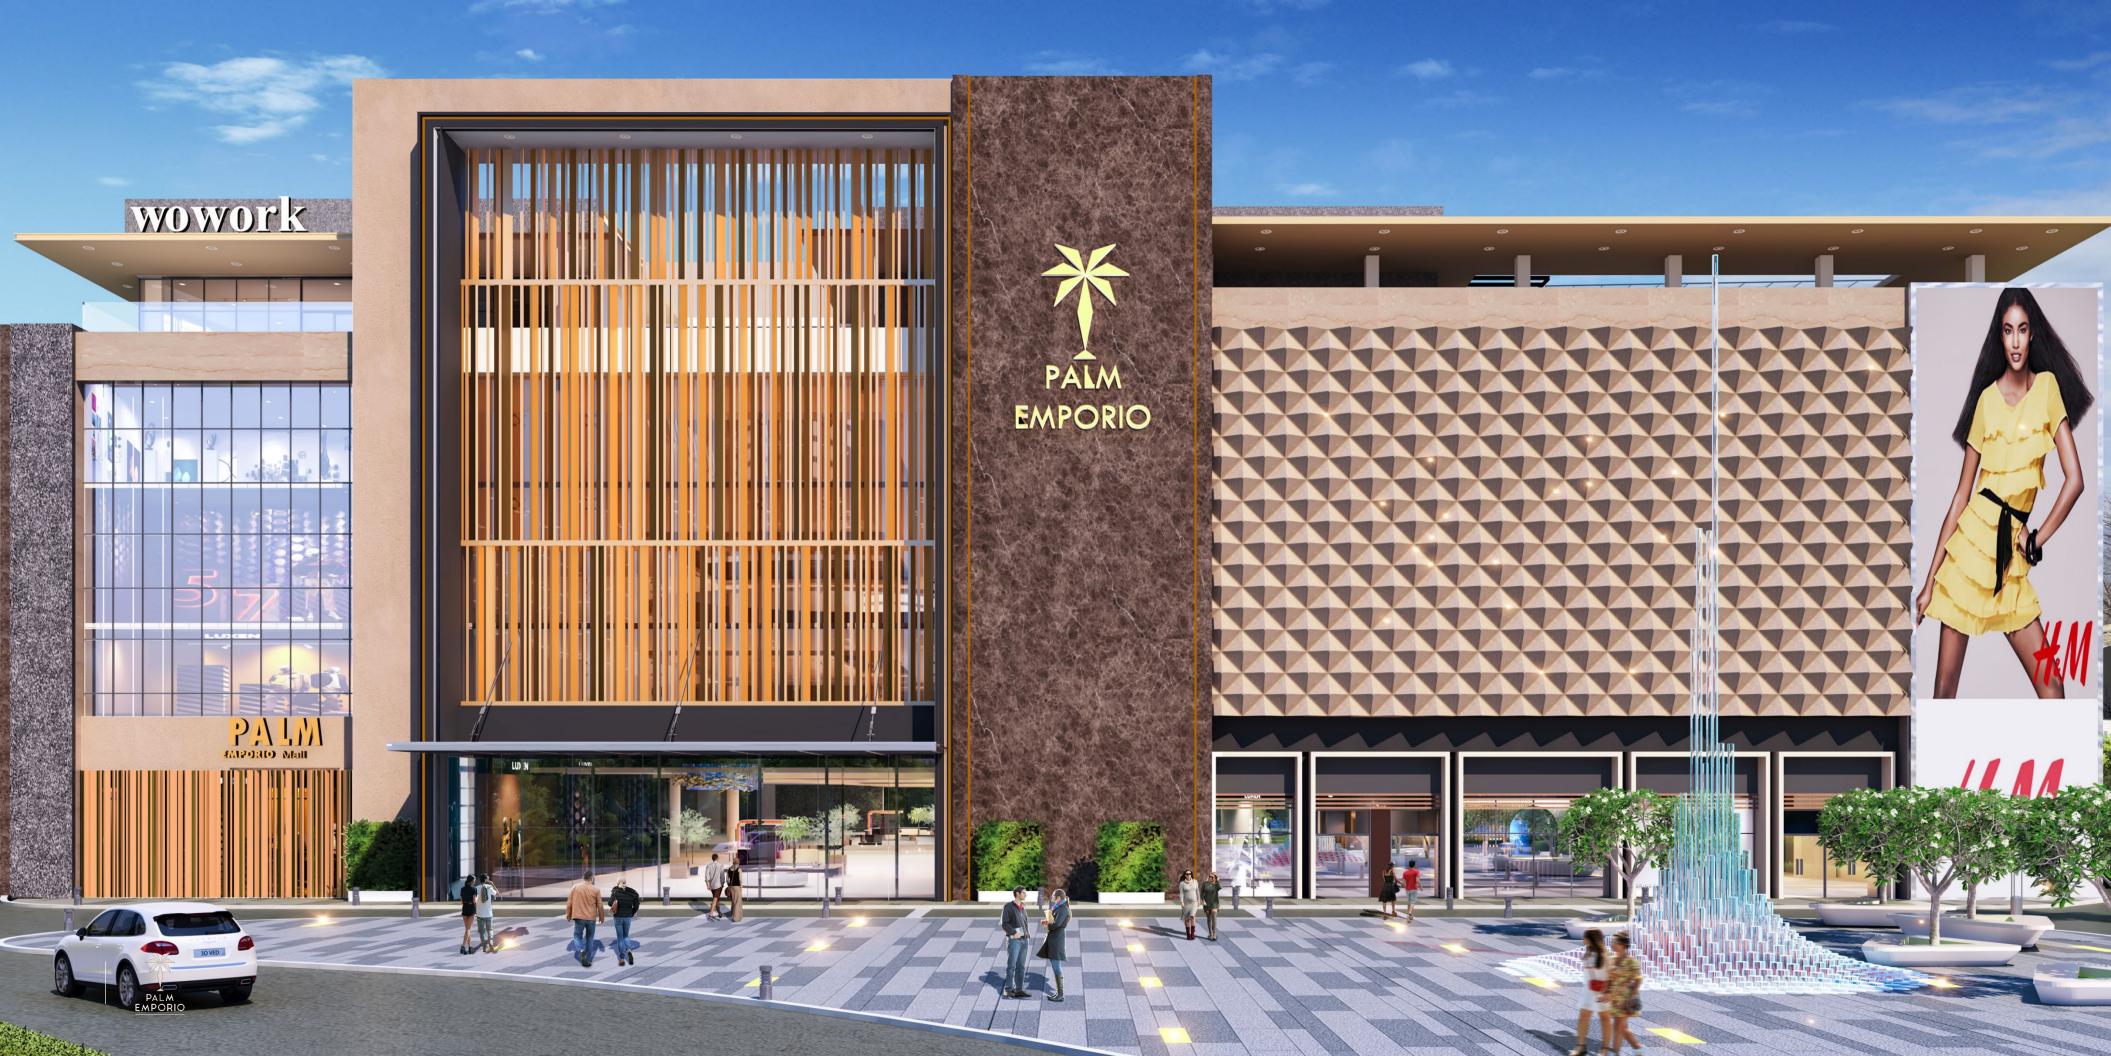

## GORAKHPUR 'S MOST EXCITING NEW DEVELOPMENT

Palm Emporio is the city's 350 crore new Destination mall developed by Aisshpra Lifespaces, covering 7,50,000 square feet beside the Ramgarh Taal. It is part of the 75 Acre Paalm Paradise integrated township delivering transformational change to the area by supporting sustainable development, creating new public spaces, prioritising streets for pedestrians and bringing the cultural life of Gorakhpur to the heat of the city.

### PALM EMPORIO HAS IT ALL

Palm Emporio will not only be the largest shopping mall in Gorakhpur, but also across the entire Eastern Uttar Pradesh.

Its eclectic blend of styles and brands - mixing compelling retail outlets with highly attractive entertainment and dining opportunities - will be a magnet for people of all ages, both locally and for the increasing flow of visitors who are streaming in from nearby towns.

### **DESIGNED TO IMPRESS AND DELIGHT**

Palm Emporio has been designed to seamlessly integrate and extend Gorakhpur 's existing street grid, extending the spirit and fabric of the streets into and through the building.

### A CONVENIENT, COMPELLING SHOPPING EXPERIENCE

As the largest shopping mall in the entire region, Palm Emporio will deliver an unprecedented retail experience both in terms of variety and quantity. With over 150 local and international brands from which to choose, it will be home to a wider range of shopping opportunities than any other destination in Gorakhpur.