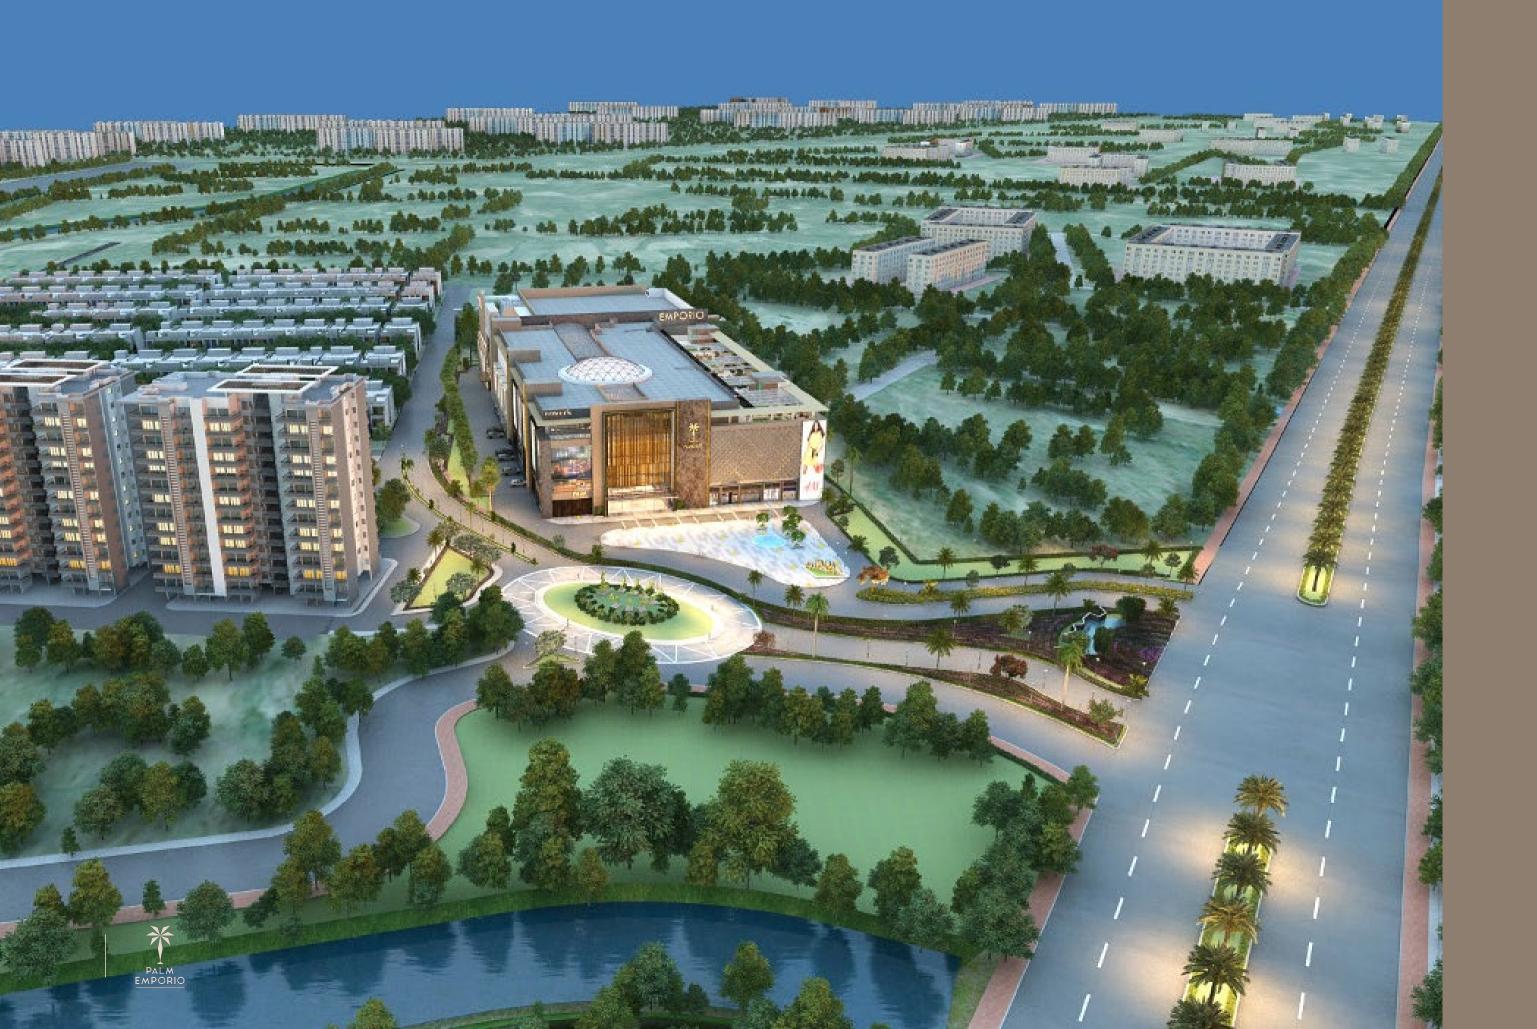

## GORAKHPUR 'S MOST EXCITING NEW DEVELOPMENT

Palm Emporio is the city's 350 crore new Destination mall developed by Aisshpra Lifespaces, covering 7,50,000 square feet beside the Ramgarh Taal. It is part of the 75 Acre Paalm Paradise integrated township delivering transformational change to the area by supporting sustainable development, creating new public spaces, prioritising streets for pedestrians and bringing the cultural life of Gorakhpur to the heat of the city.

This ambitious new development is being completed in phases: Paalm Springs Plots, Paalm Heights Apartment, The Paalm Villas, Hospitality and Academic Institutions, and the highlight Palm Emporio— the largest shopping mall in the region.

### SUPERB OPEN SPACES, STYLISH DESIGN

The mall is projected to be a huge crowd attractor with entertainment, waterfront restaurants and fashion, all under one roof. The unconventional shopping mall design includes internal public streets to allow the connection between the surrounding area and waterfront, and is perfect for a dense urban environment.