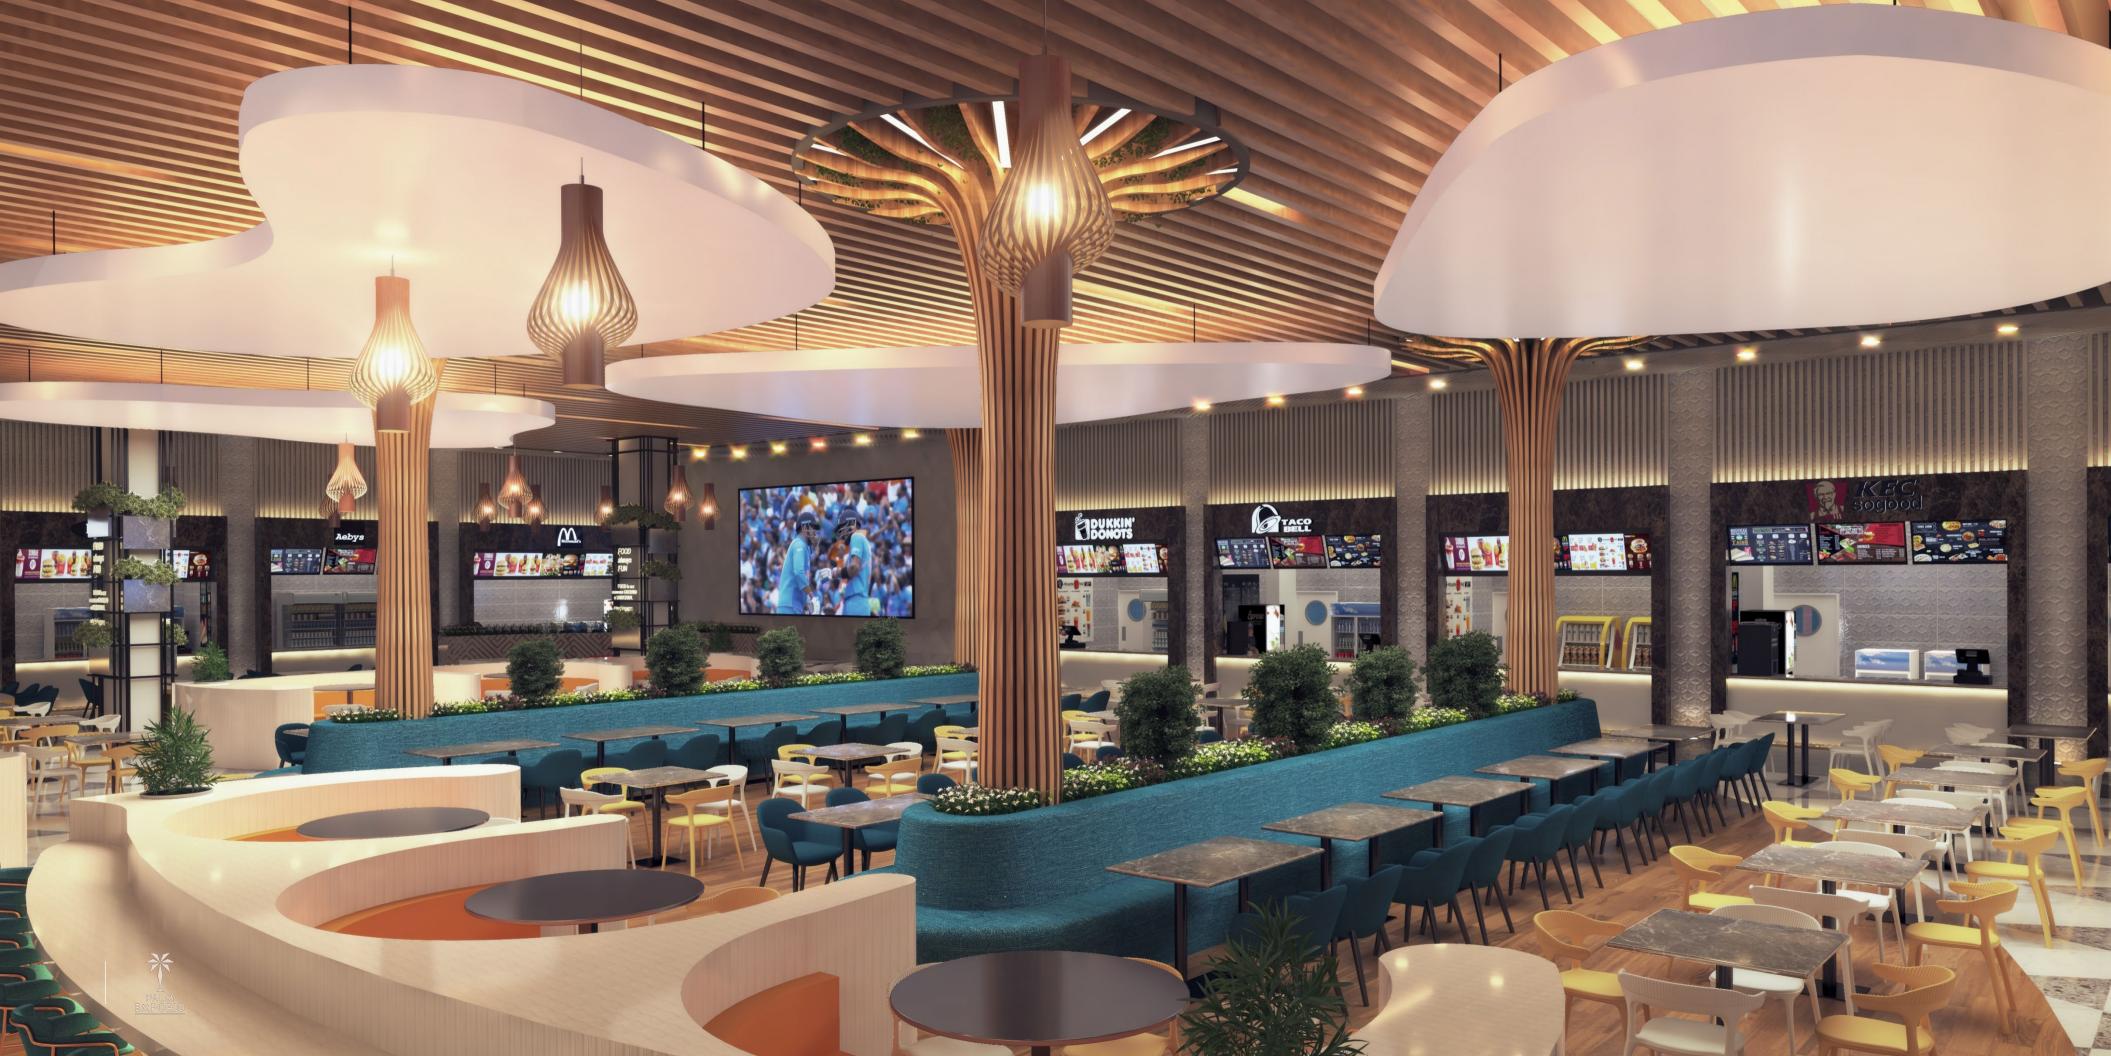

## DINING, SERVED WITH VIEWS OF THE RAMGARH TAAL

Shopping is hungry work, and there are few places more inspiring to eat in Gorakhpur than alongside the beautiful Ramgarh Taal. That's why Palm Emporio has been designed with a compelling focus on all forms of dining.

Visitors will be able to choose from a mouth-watering range of different cafes, and a variety of food courts catering for all tastes and budgets. From the perfect breakfast bar, or lite bite at lunch, to evening restaurants or late-night snacks, Palm Emporio has something to tempt everyone.

Food and beverage areas to fill the roof area above the shopping streets, along with Cinemas complex consisting of 6 screen rooms.