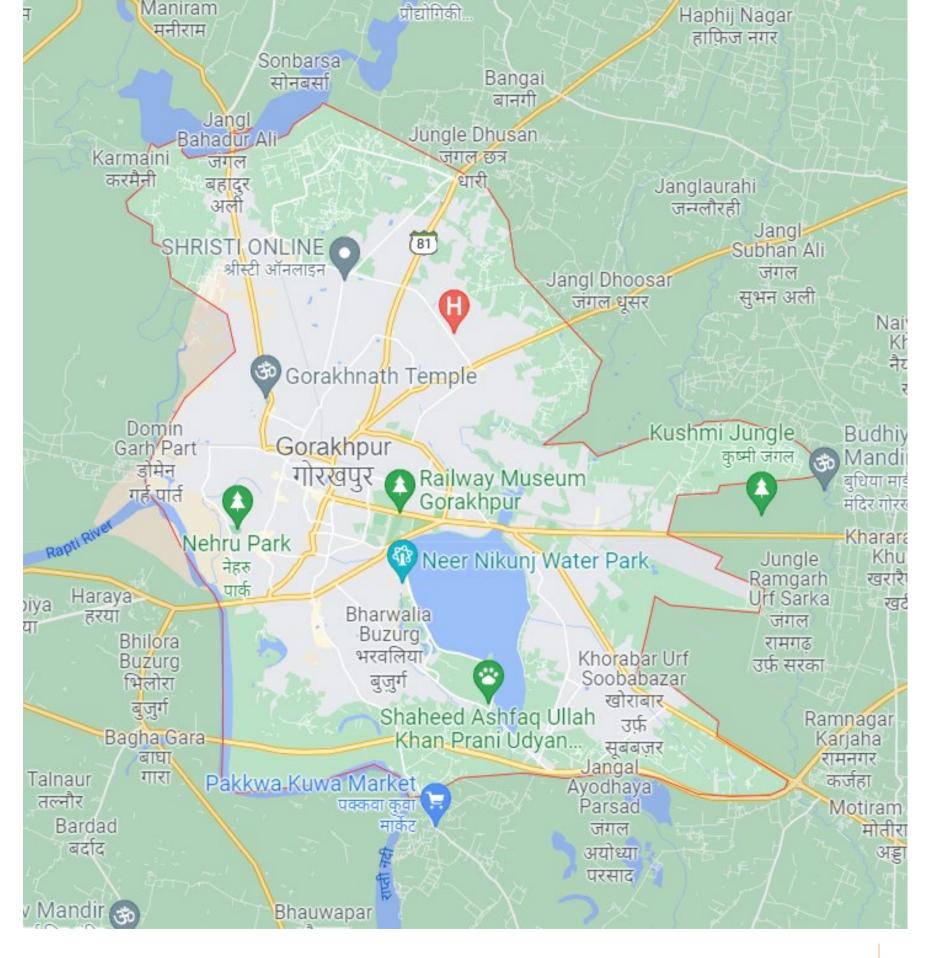

## ONE OF THE MOST ACCESSIBLE LOCATIONS IN GORAKHPUR

Gorakhpur Waterfront is well-positioned along the east (right) bank of the River Sava opposite New Gorakhpur. It is connected to New Gorakhpur (west Sava bank) by four nearby bridges and to the city centre by main traffic arteries and boulevards.

The site offers excellent accessibility: it is just a 15-minute drive from Airport City Gorakhpur with direct access to the highway, within 2km of the emerging central business district, just 8KM from Gorakhpur Central Station, and within walking distance of the historic city centre.

The Waterfront overlooks the significant historic site of the Gorakhpur city providing an opportunity to connect future residents with the exceptional cultural history of Gorakhpur.

Airport 10 km

Sahara Estate **500 m** 

Town Centre Golghar 8.0 km

AIIMS

9.5 km

Ramgarh Taal **0 km** 