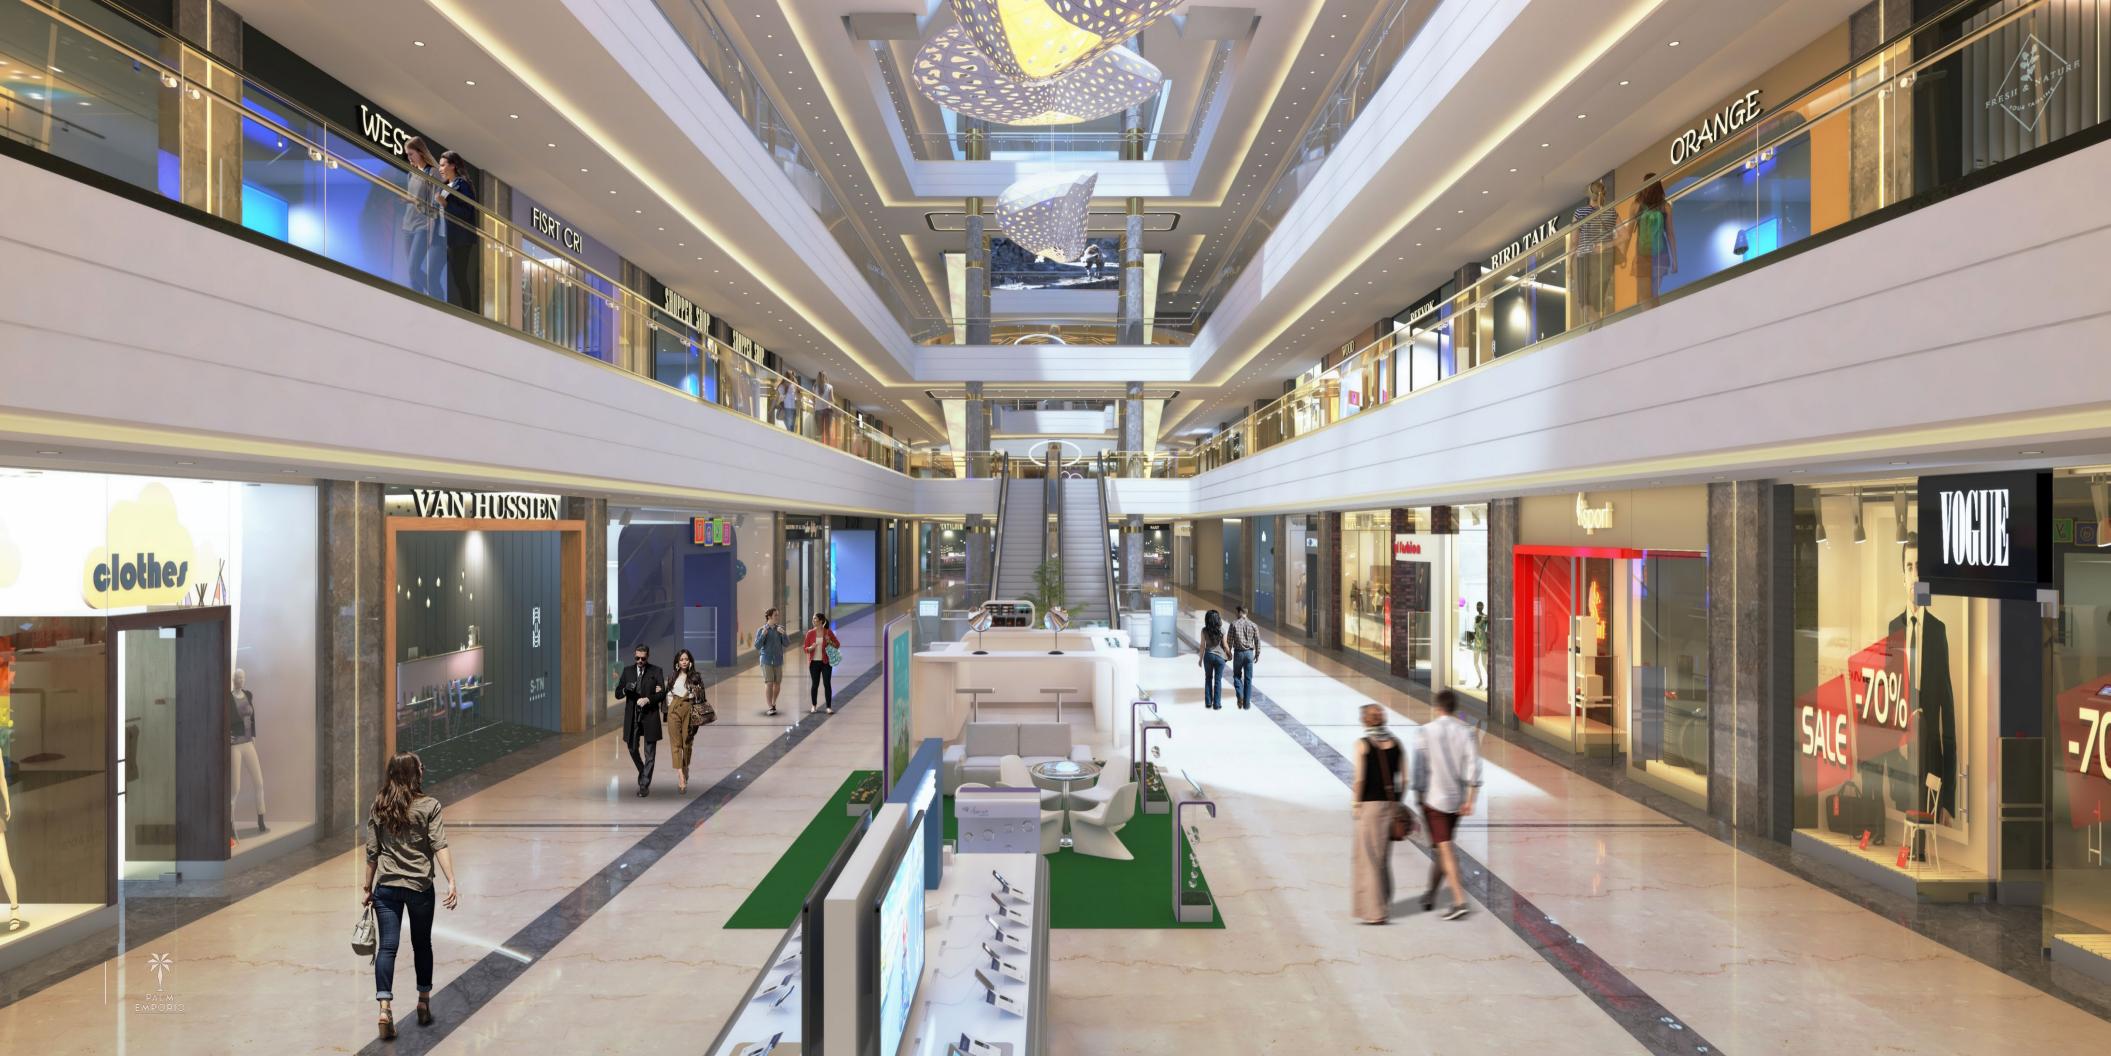

### SUPERB OPEN SPACES, STYLISH DESIGN

The mall is projected to be a huge crowd attractor with entertainment, waterfront restaurants and fashion, all under one roof. The unconventional shopping mall design includes internal public streets to allow the connection between the surrounding area and waterfront, and is perfect for a dense urban environment.

### **DESIGNED TO IMPRESS AND DELIGHT**

Palm Emporio has been designed to seamlessly integrate and extend Gorakhpur 's existing street grid, extending the spirit and fabric of the streets into and through the building.

These ground floor areas extend onto the upper levels with a wider variety of content and are elegantly connected with laneways and bridges, creating a sense of abundance and discovery for the customer.

The wide skylights that stretch above all main streets and squares create a sense of openness and enhance the feeling of connectedness with the surrounding urban area and the Lakefront.