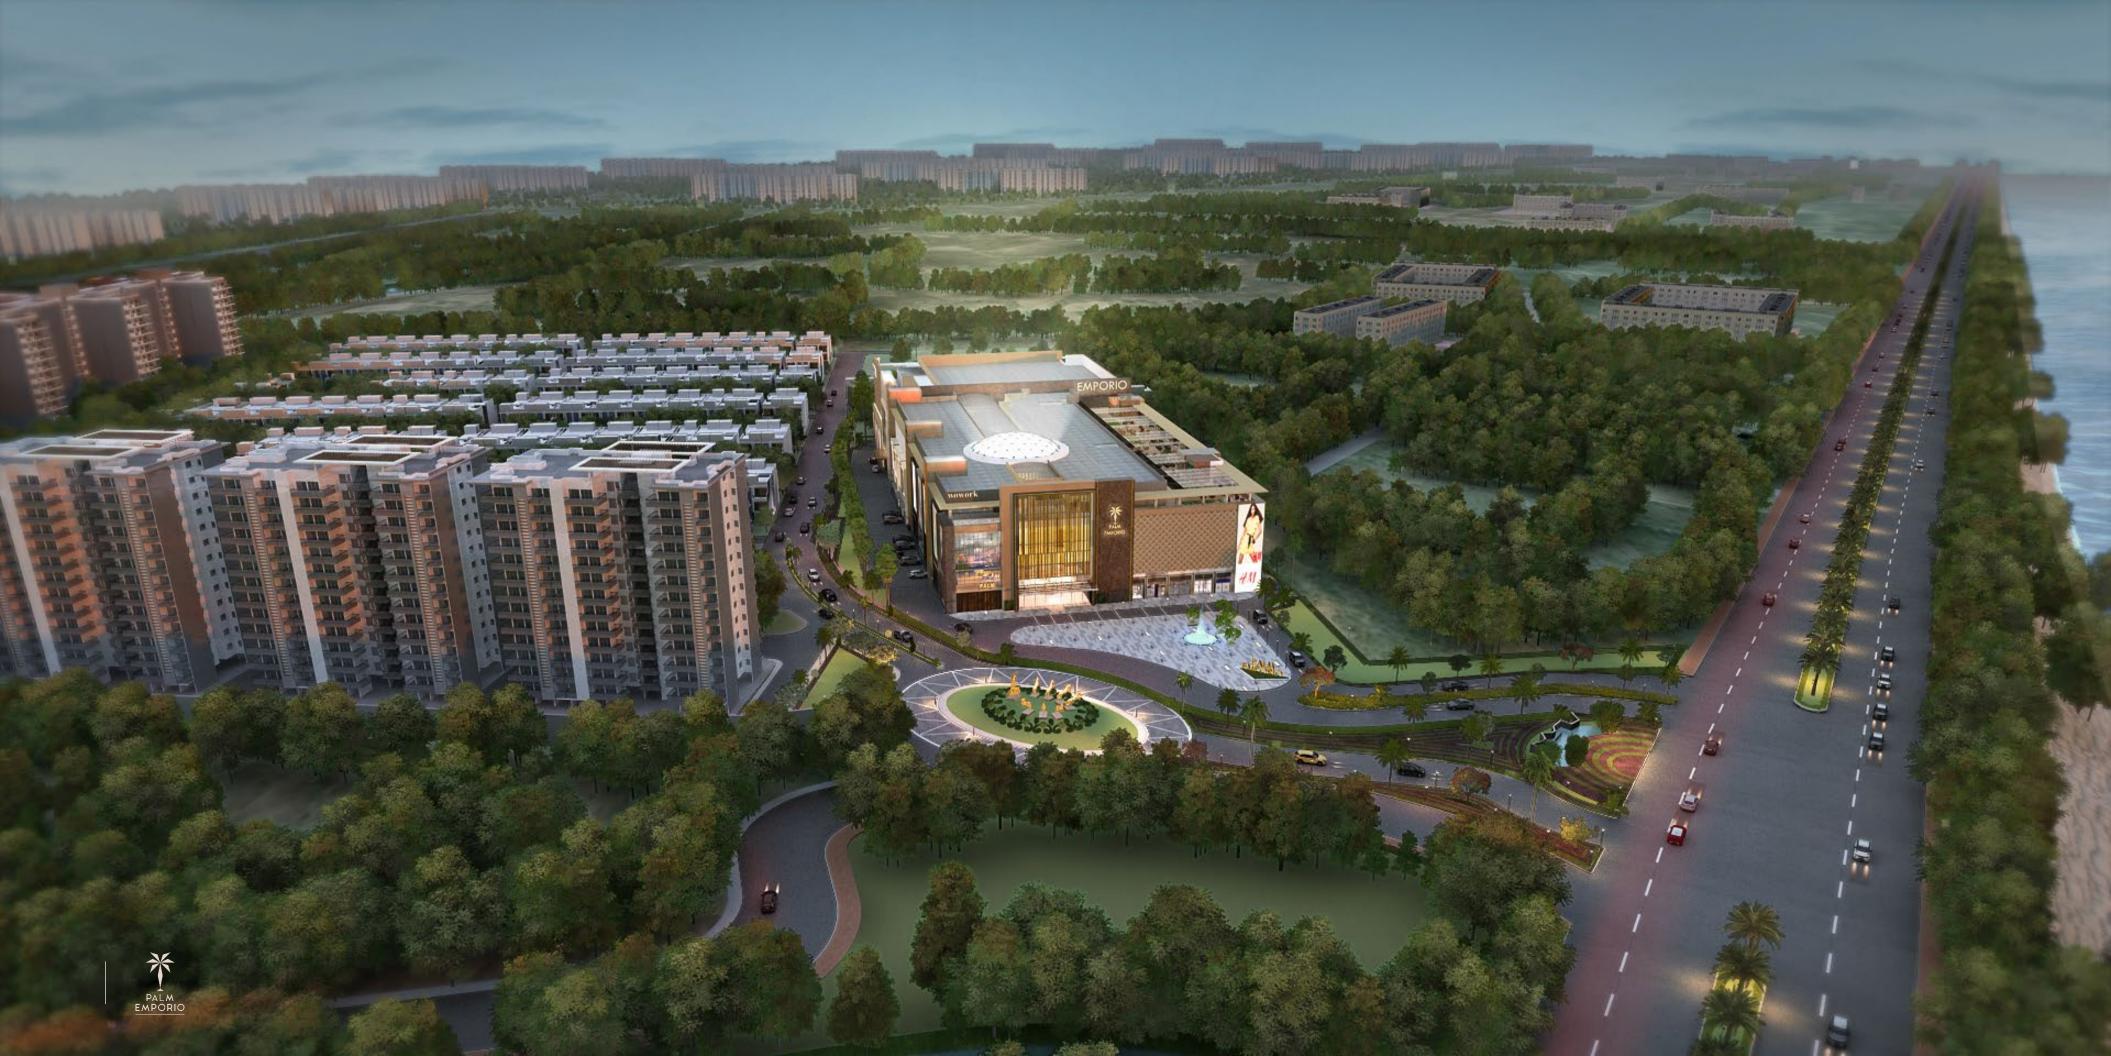

## GORAKHPUR 'S MOST EXCITING NEW DEVELOPMENT

Palm Emporio is the city's 350 crore new Destination mall developed by Aisshpra Lifespaces, covering 7,50,000 square feet beside the Ramgarh Taal. It is part of the 75 Acre Paalm Paradise integrated township delivering transformational change to the area by supporting sustainable development, creating new public spaces, prioritising streets for pedestrians and bringing the cultural life of Gorakhpur to the heat of the city.

This ambitious new development is being completed in phases: Paalm Springs Plots, Paalm Heights Apartment, The Paalm Villas, Hospitality and Academic Institutions, and the highlight Palm Emporio— the largest shopping mall in the region.

The revitalised Waterfront will feature world-class residences, villas, condominiums and the biggest shopping and lifestyle destination in the Eastern Uttar Pradesh, premium hotels, cultural venues, educational institutions, modern healthcare amenities and a wide range of leisure attractions.

## ONE OF THE MOST ACCESSIBLE LOCATIONS IN GORAKHPUR

Gorakhpur Waterfront is well-positioned along the east (right) bank of the River Sava opposite New Gorakhpur. It is connected to New Gorakhpur (west Sava bank) by four nearby bridges and to the city centre by main traffic arteries and boulevards.

The site offers excellent accessibility: it is just a 15-minute drive from Airport City Gorakhpur with direct access to the highway, within 2km of the emerging central business district, just 8KM from Gorakhpur Central Station, and within walking distance of the historic city centre.