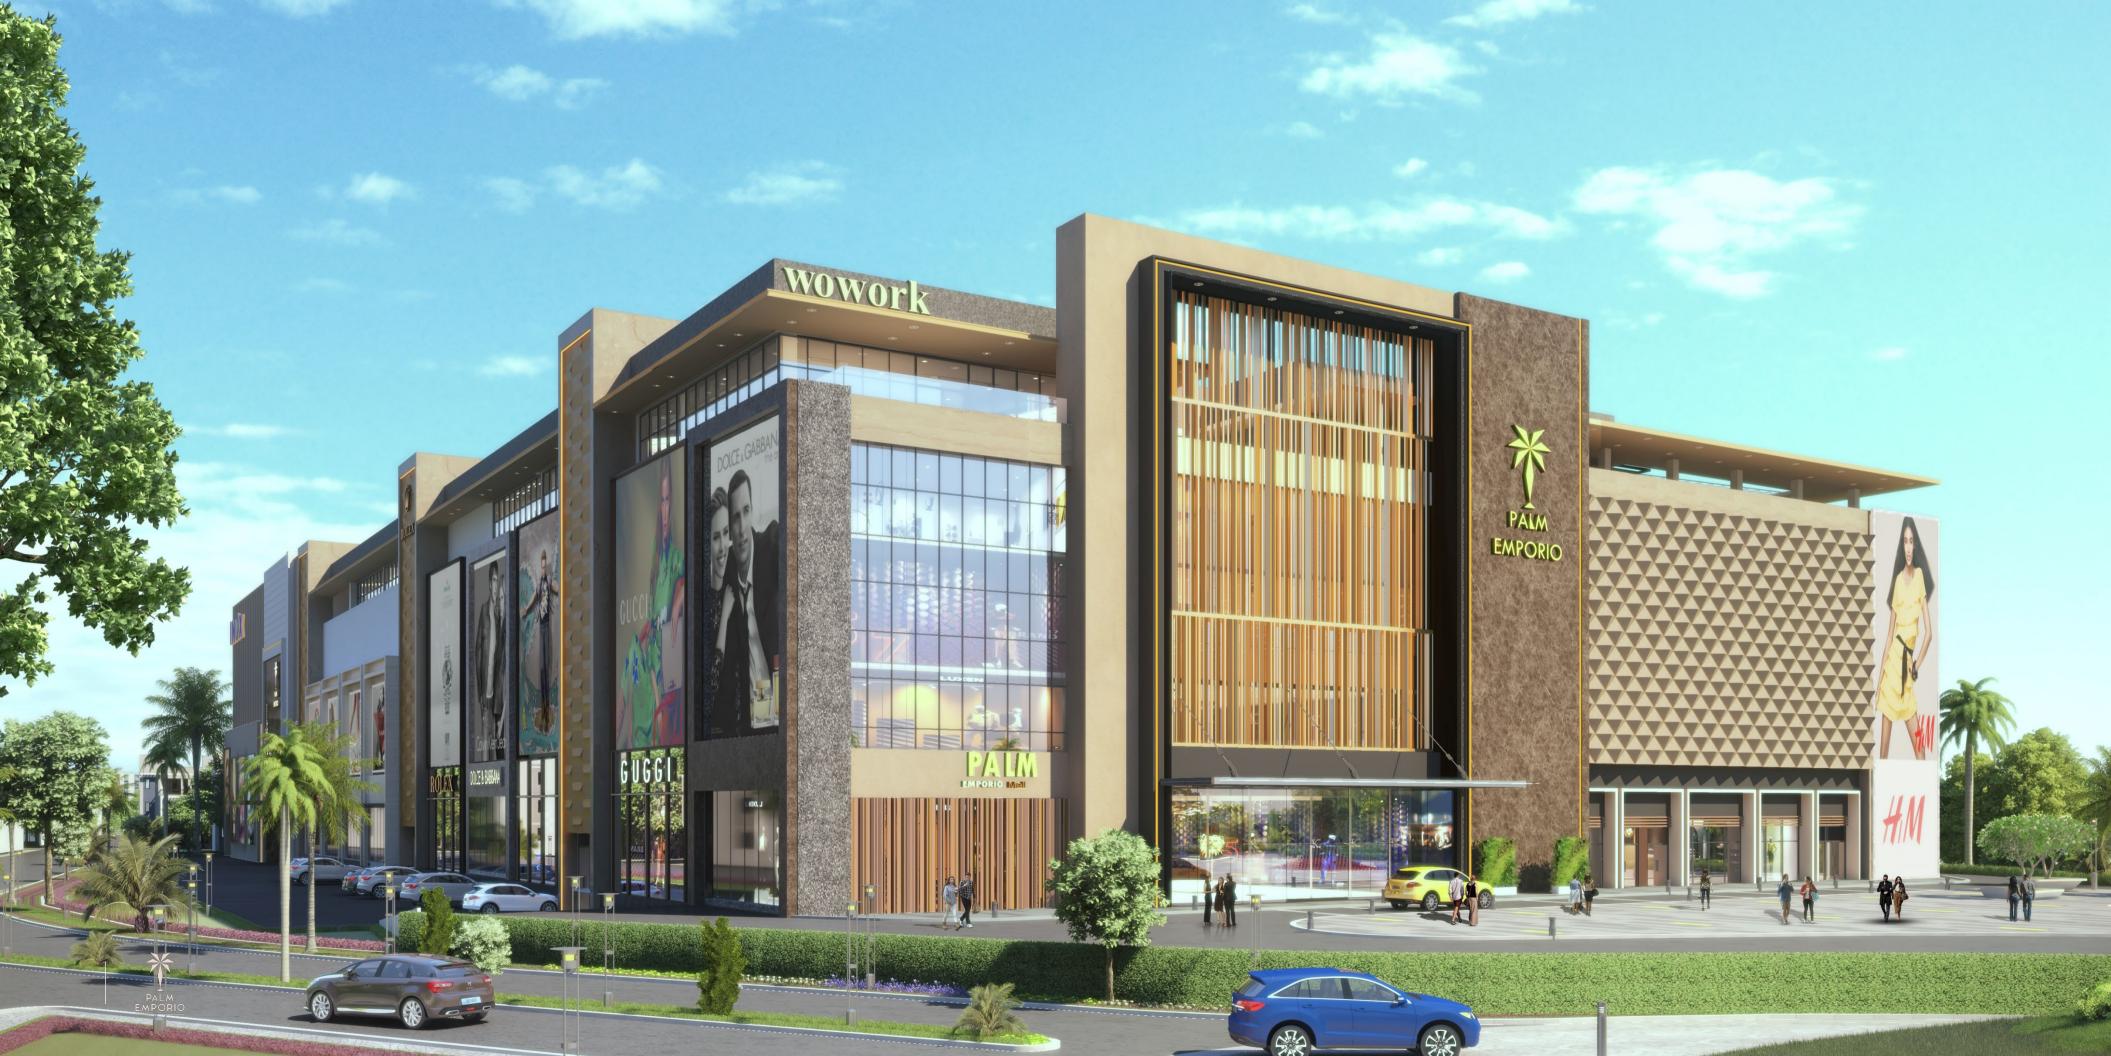

## GORAKHPUR 'S MOST EXCITING NEW DEVELOPMENT

Palm Emporio is the city's 350 crore new Destination mall developed by Aisshpra Lifespaces, covering 7,50,000 square feet beside the Ramgarh Taal. It is part of the 75 Acre Paalm Paradise integrated township delivering transformational change to the area by supporting sustainable development, creating new public spaces, prioritising streets for pedestrians and bringing the cultural life of Gorakhpur to the heat of the city.

### PALM EMPORIO THENEW HEART OF GORAKHPUR

4/ Aisshpra Lifespaces

### PALM EMPORIO HAS IT ALL

Palm Emporio will not only be the largest shopping mall in Gorakhpur, but also across the entire Eastern Uttar Pradesh.

Its eclectic blend of styles and brands - mixing compelling retail outlets with highly attractive entertainment and dining opportunities - will be a magnet for people of all ages, both locally and for the increasing flow of visitors who are streaming in from nearby towns.