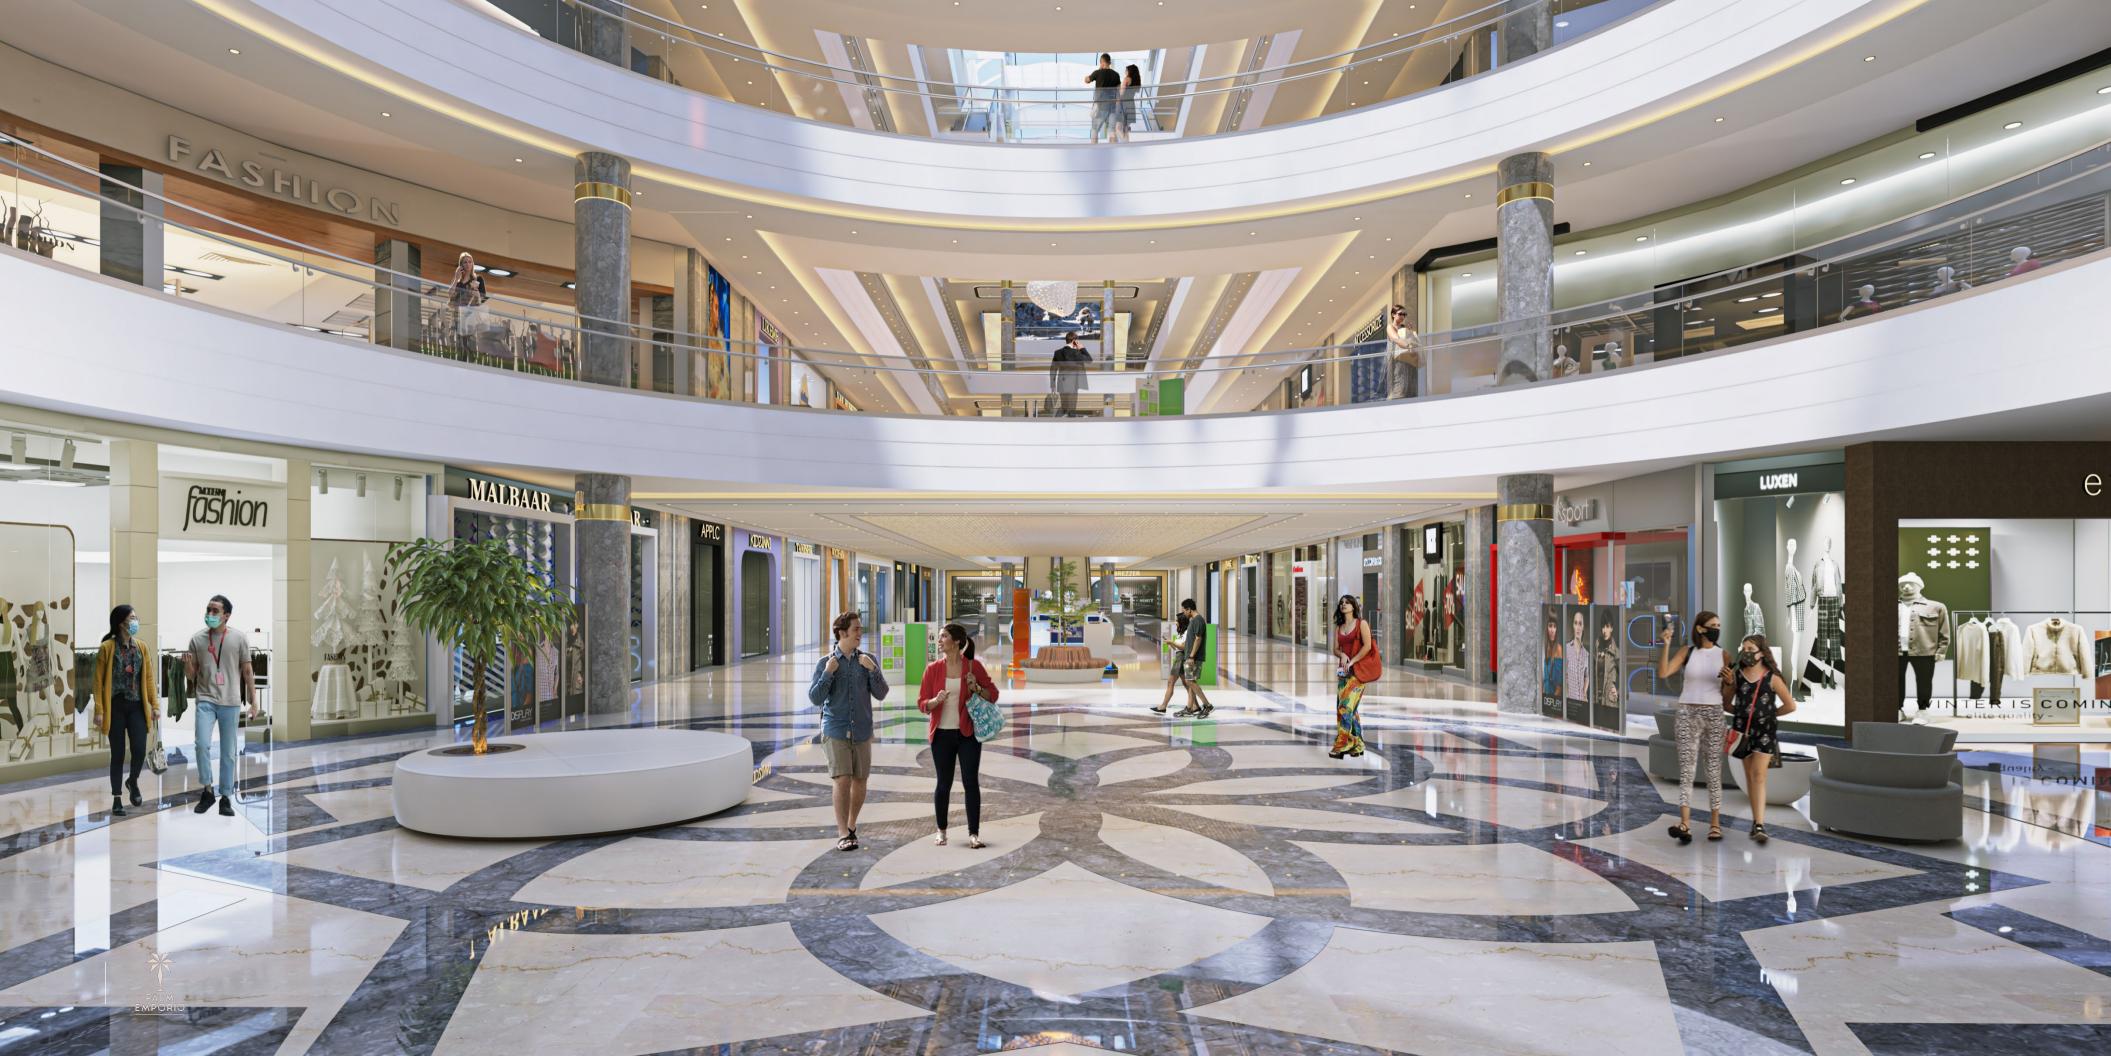

### PALM EMPORIO **KEY FACTS**

Retails on Five Floors

Fashion 'high street' in central atrium

**Leasing Area** 6,00,000 Sq.ft

Parking places 900 Cars

Luxurious shopping and dining experience with world-class luxury brands

### SUPERB OPEN SPACES, STYLISH DESIGN

The mall is projected to be a huge crowd attractor with entertainment, waterfront restaurants and fashion, all under one roof. The unconventional shopping mall design includes internal public streets to allow the connection between the surrounding area and waterfront, and is perfect for a dense urban environment.

### **DESIGNED TO IMPRESS AND DELIGHT**

Palm Emporio has been designed to seamlessly integrate and extend Gorakhpur 's existing street grid, extending the spirit and fabric of the streets into and through the building.

These ground floor areas extend onto the upper levels with a wider variety of content and are elegantly connected with laneways and bridges, creating a sense of abundance and discovery for the customer.

The wide skylights that stretch above all main streets and squares create a sense of openness and enhance the feeling of connectedness with the surrounding urban area and the Lakefront.