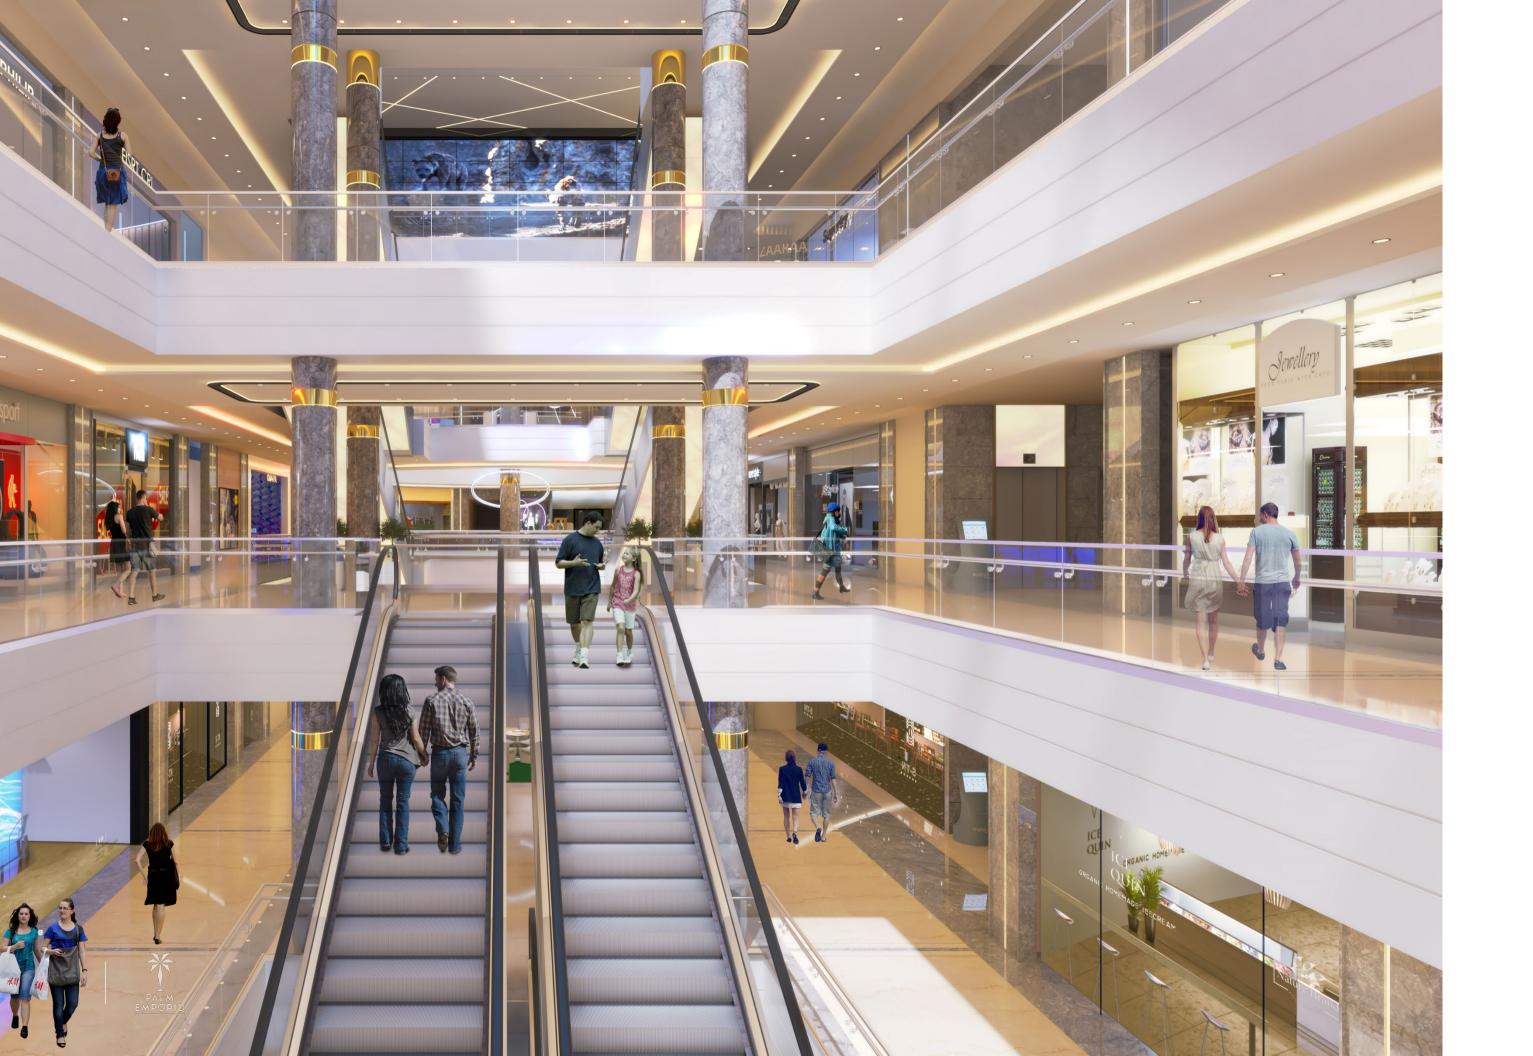

### SUPERB OPEN SPACES, STYLISH DESIGN

The mall is projected to be a huge crowd attractor with entertainment, waterfront restaurants and fashion, all under one roof. The unconventional shopping mall design includes internal public streets to allow the connection between the surrounding area and waterfront, and is perfect for a dense urban environment.

These ground floor areas extend onto the upper levels with a wider variety of content and are elegantly connected with laneways and bridges, creating a sense of abundance and discovery for the customer.

The wide skylights that stretch above all main streets and squares create a sense of openness and enhance the feeling of connectedness with the surrounding urban area and the Lakefront.