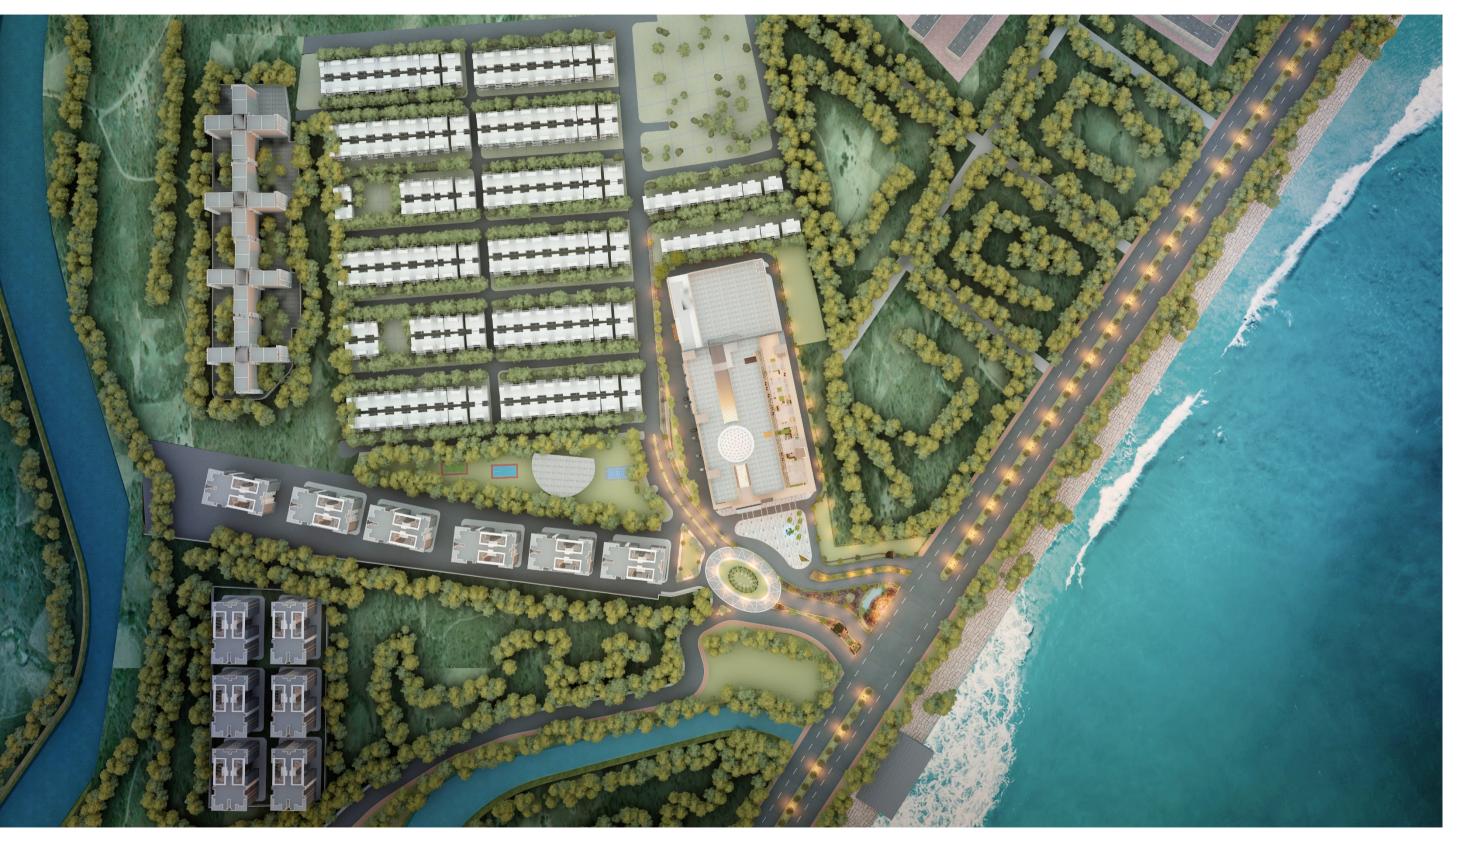

Gorakhpur's transformation into a leading shopping destination has started with the development of Palm Emporio, the new retail mall in the heart of Gorakhpur along Ramgarh Lakefront. It will stand side by side with recognizable shopping destinations in Delhi, Lucknow and Noida. Designed to offer an unparalleled shopping experience, Palm Emporio will combine retail, entertainment and leisure features with vast green spaces around the development and an incredible view of the most attractive Ramgarh Tal spanning across approx. 800 Acres.

## GORAKHPUR 'S MOST EXCITING NEW DEVELOPMENT

Palm Emporio is the city's 350 crore new Destination mall developed by Aisshpra Lifespaces, covering 7,50,000 square feet beside the Ramgarh Taal. It is part of the 75 Acre Paalm Paradise integrated township delivering transformational change to the area by supporting sustainable development, creating new public spaces, prioritising streets for pedestrians and bringing the cultural life of Gorakhpur to the heat of the city.

This ambitious new development is being completed in phases: Paalm Springs Plots, Paalm Heights Apartment, The Paalm Villas, Hospitality and Academic Institutions, and the highlight Palm Emporio— the largest shopping mall in the region.

The revitalised Waterfront will feature world-class residences, villas, condominiums and the biggest shopping and lifestyle destination in the Eastern Uttar Pradesh, premium hotels, cultural venues, educational institutions, modern healthcare amenities and a wide range of leisure attractions.