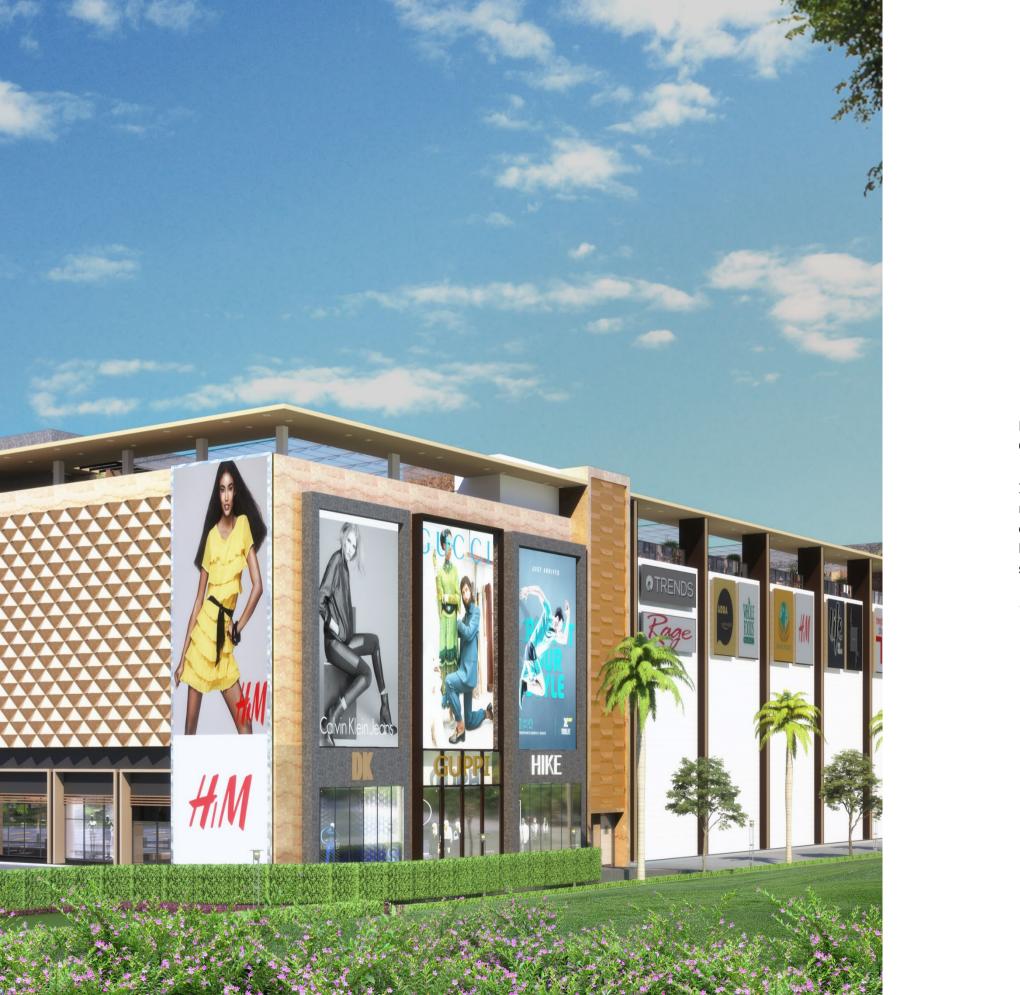

## GORAKHPUR 'S MOST EXCITING NEW DEVELOPMENT

Palm Emporio is the city's 350 crore new Destination mall developed by Aisshpra Lifespaces, covering 7,50,000 square feet beside the Ramgarh Taal. It is part of the 75 Acre Paalm Paradise integrated township delivering transformational change to the area by supporting sustainable development, creating new public spaces, prioritising streets for pedestrians and bringing the cultural life of Gorakhpur to the heat of the city.

### PALM EMPORIO HAS IT ALL

Palm Emporio will not only be the largest shopping mall in Gorakhpur, but also across the entire Eastern Uttar Pradesh.

Its eclectic blend of styles and brands - mixing compelling retail outlets with highly attractive entertainment and dining opportunities - will be a magnet for people of all ages, both locally and for the increasing flow of visitors who are streaming in from nearby towns.

### A CONVENIENT, COMPELLING SHOPPING EXPERIENCE

As the largest shopping mall in the entire region, Palm Emporio will deliver an unprecedented retail experience both in terms of variety and quantity. With over 150 local and international brands from which to choose, it will be home to a wider range of shopping opportunities than any other destination in Gorakhpur.